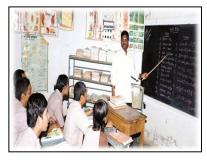

#### 1.3 St. Integrated School - Phirangipapuram

With the advent of education integrated education for Handicapped is experimented in all over the world. With this idea

the society started integrated school in Phirangipuram. Now there are 19 students.

#### a) Events

- 1. The students are participation in the activities conducted in normal school.
- 2. 3 Hearing impaired student successfully completed SSC public examination during the Academic year 2016- 2017
- 3. Participated in special schools sports conducted by the society got  $2^{nd}$  prizes -3 and  $3^{rd}$  prizes -3